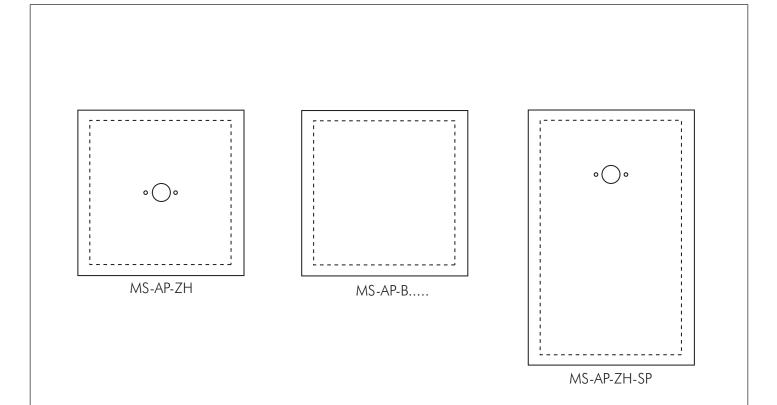

### **MODELS**

| MS-AP-B<br>MS-AP-B-SP<br>MS-AP-BM-SP<br>MS-AP-BW | <ul> <li>Blank panel without button mounting hole</li> <li>SP panel without button mounting hole</li> <li>SP panel without button mounting hole,<br/>mirror finish</li> <li>Blank panel without button mounting<br/>hole, powder coated white</li> </ul> |
|--------------------------------------------------|----------------------------------------------------------------------------------------------------------------------------------------------------------------------------------------------------------------------------------------------------------|
| MS-AP-BW-SP                                      | <ul> <li>SP panel without button mounting hole,<br/>powder coated white</li> </ul>                                                                                                                                                                       |
| MS-AP-ZH                                         | - Standard panel with 38mm hole to suit<br>Zurn button                                                                                                                                                                                                   |
| MS-AP-VP                                         | <ul> <li>As per MS-AP-ZH but with 35mm hole<br/>to suit VP button set</li> </ul>                                                                                                                                                                         |
| MS-AP-PI                                         | <ul> <li>As per MS-AP-ZH but with 16mm hole<br/>to suit piezo switch</li> </ul>                                                                                                                                                                          |
| MS-AP-ZH-SP<br>MS-AP-VP-SP<br>MS-AP-PI-SP        | - SP panel with 38mm hole<br>- SP panel with 35mm hole<br>- SP panel with 16mm hole                                                                                                                                                                      |