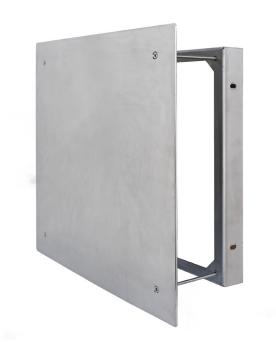

### DESCRIPTION

MS-AP heavy duty access panels are designed to give general access to inwall mounted valves plus, more specifically, recess mounted ZURN single flush, flushing valves where a heavier duty panel is preferred over the standard ZA access panel.

Panel fabricated in 2.0mm Type 304 stainless steel with a No 4 brushed finish and radiused edge, Standard size 345 x 345 but also available as -SP 345 x 450 where greater access is required.

#### MS-AP access panels are available;

- Blank to suit valves where the button is remotely mounted from the valve.
- Blank with high mirror finish for mounting above basin 345 x 450
- Blank powder coated white to match Franke high security composite basins and toilets.345 x 450
- With 38mm hole to suit valves where Zurn button is to be mounted on the panel.
- With 35mm hole to suit Zurn valves supplied with VP buttons
- SP version 345 x 450