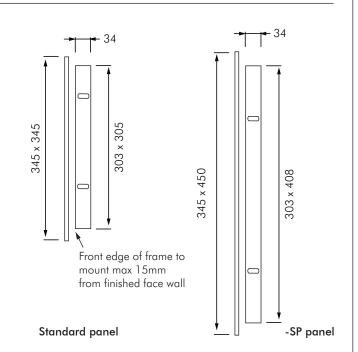

Panel fabricated in 2.0mm Type 304 stainless steel with a No 4 brushed finish and radiused edge, Standard size 345 x 345 but also available as -SP 345 x 450 where greater access is required.

### **INSTALLATION**

Wall should be framed to provide an opening as per dimensions shown (right) for screw fixing frame prior to lining. Do not set access panel frame further than 15mm from finished wall face. Ensure panel is positioned so button assemblies do not foul on valve body behind.