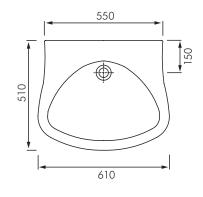

Colour: Alpine white only

Tap holes: no tap hole

Waste outlet: For 32mm waste (not included). Refer separate literature for waste and trap options

**Basin size**: 610 x 510mm **Overflow**: No overflow only

**Fixing:** OC42 and FS31 wall bracket and fixing kit included. Nog behind wall to suit bracket and basin fixings

**Dimensions**: All dimensions in mm. Tolerance  $\pm 5\%$  for

below 200mm and  $\pm 3\%$  above 200mm