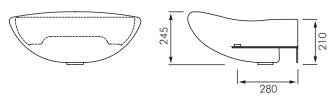

Colour: Alpine white only

Tap holes: no tap hole

Waste outlet: For 32mm waste (not included). Refer separate literature for waste and trap options

**Basin size**: 610 x 510mm **Overflow**: No overflow only

**Fixing:** OC42 and FS31 wall bracket and fixing kit included. Nog behind wall to suit bracket and basin fixings

**Dimensions**: All dimensions in mm. Tolerance  $\pm 5\%$  for

below 200mm and  $\pm 3\%$  above 200mm