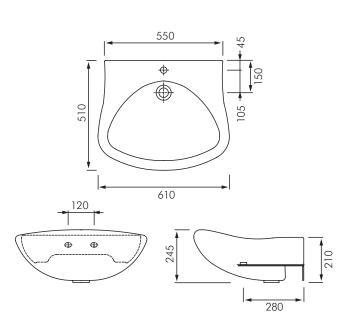

Colour: Alpine white only.

Tap holes: 1 tap hole.

**Waste outlet:** For 32mm waste (not included). Refer separate literature for waste and trap options.

Basin size: 610 x 510mm.

Overflow: No overflow only.

**Fixing:** OC42 and FS31 wall bracket and fixing kit included. Nog behind wall to suit bracket and basin fixings.

**Dimensions:** All dimensions in mm. Tolerance  $\pm 5\%$  for below 200mm and  $\pm 3\%$  above 200mm.