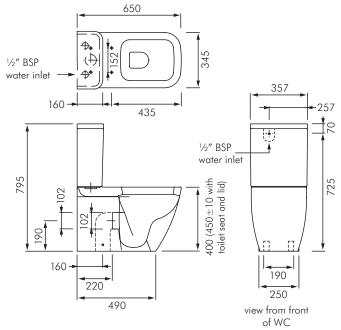

isolation valve included).

Water pressure range: 10-1,000kPa (50-500kPa

recommended).

Fixing: FS37V floor fixing kit included.

**Seat:** Caroline urea soft-close toilet seat and lid

**Dimensions**: All dimensions in mm. Tolerance  $\pm 5\%$  for

below 200mm and  $\pm 3\%$  above 200mm.