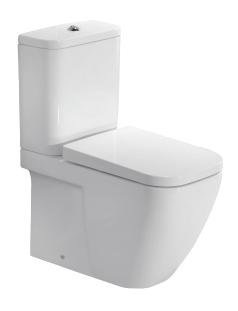

# CAROLINE WALL FACED TOILET SUITE

### **DESCRIPTION**

The Caroline toilet range adds a touch of serenity to the bathroom. This spacious bathroom suite is European designed and is easy to clean.

Caroline is available in wall faced toilet suite (as shown) or wall faced toilet pan formats.

Colour: Alpine white only.

**Trap**: P-trap or S-trap outlet connections.

Cistern: 4.5/3L dual flush, fitted directly to toilet pan with

concealed fixings.

Inlet: 1/2" BSP concealed back inlet connection (remote