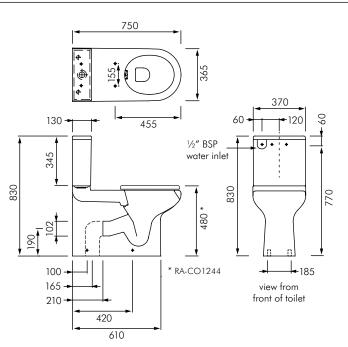

Water pressure range: 10-1000kPa (50-500kPa recommended).

Fixing: FS37UK floor fixing kit included (x2).

**Dimensions:** All dimensions in mm. Tolerance  $\pm 5\%$  for below 200mm and  $\pm 3\%$  above 200mm.