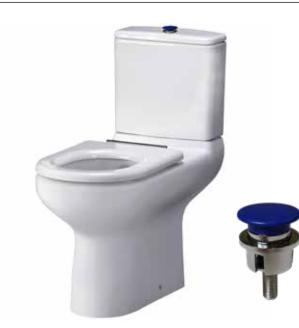

# RA-CO1244X-XX

COMPACT ACCESSIBLE WALL FACED TOILET SUITE WITH RAISED BUTTON

### DESCRIPTION

The Compact accessible toilet range has been created to provide comfortable convenience to people with additional needs. Apart from its broad dimensions, Compact accessible toilets also come standard with Rimless technology which delivers the ultimate in hygienic flushing. Rimless technology ensures water is fully projected around the front of the toilet pan giving a completely clean flush. Rimless flushing makes it easier to clean and reduces bacteria and dirt by more than 90%.

#### Colour: Alpine white only.

Trap type: P-trap or S-trap outlet connections. Cistern: 6/3L dual flush, fitted directly to toilet pan with concealed fixinas.

Inlet: 1/2"BSP concealed back inlet connection (remote isolation valve included).

#### AS1428.1:2009 compliant:

RA-CO1244P -BL RAK Compact accessible toilet suite P-trap complete with soft-close toilet seat & lid and raised Blue button

RA-CO1244S-BL - RAK Compact accessible toilet suite S-trap complete with soft-close toilet seat & lid and raised Blue button