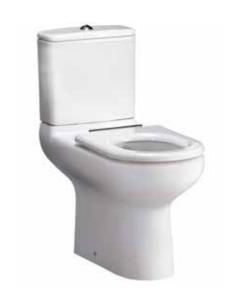

## **DESCRIPTION**

The Compact accessible toilet range has been created to provide comfortable convenience to people with additional needs. Apart from its broad dimensions, Compact accessible toilets also come standard with Rimless technology which delivers the ultimate in hygienic flushing. Rimless technology ensures water is fully projected around the front of the toilet pan giving a completely clean flush. Rimless flushing makes it easier to clean and reduces bacteria and dirt by more than 90%.

When used with the soft close seat and lid, the Compact suite meets the requirements of AS1428.1:2009 as being suitable for use in disabled bathrooms.

Compact accessible is available in wall faced toilet suite (as shown), wall faced toilet pan or wall hung toilet pan formats.