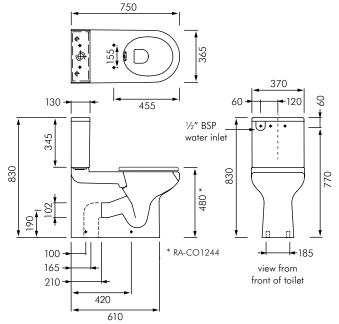

Water pressure range: 10-1000kPa (50-500kPa

recommended).

Fixing: FS37UK floor fixing kit included (x2).

**Seat**: Compact urea soft-close toilet seat & lid, also available without lid.

**Dimensions**: All dimensions in mm. Tolerance  $\pm 5\%$  for below 200mm and  $\pm 3\%$  above 200mm.