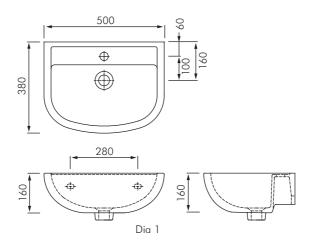

#### **PRE LINING**

- Ensure walls are nogged to allow secure fixing at points for basin as shown in Dia 1. to suit preferred height of basin (nominal 800mm from FFL to top of basin).
- Install waste pipe inlet to suit preferred waste trap.
- Fit wing backs in wall to suit tap specified.
- Remove basin from wall