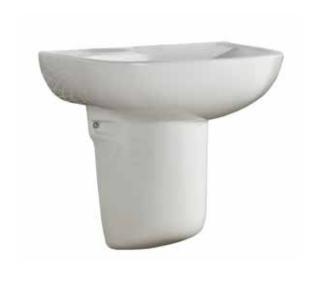

## **DESCRIPTION**

The Compact medical basin range have slender dimensions and suit healthcare facilities where no overflow is required and comes in options with or without tap hole. The Horizontal outlet basin is the ultimate in basin hygiene as the waste has no stagnant water and with the added advantage of concealing the waste pipe & fixings.

Compact medical is available in 450mm, 500mm, 550mm basins, 380mm and 500mm horizontal basins, and 510mm, all available with or without tap hole.

Colour: Alpine white only.

**Tap holes:** No tap hole, 1 tap hole.