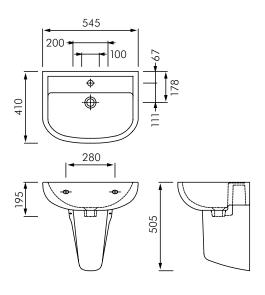

**Waste outlet:** For 32mm waste (not included). Refer separate literature for waste and trap options.

**Basin size:** 545 x 410mm. **Overflow:** No overflow only.

Fixing: FS31SL wall fixing kit included.

**Dimensions**: All dimensions in mm. Tolerance  $\pm 5\%$  for

below 200mm and  $\pm 3\%$  above 200mm.

**MODELS** 

**RA-CO2100HP55** - RAK Compact 550 wall hung basin without overflow, no tap hole.

**RA-CO2110HP55** - RAK Compact 550 wall hung basin without overflow, 1 tap hole.