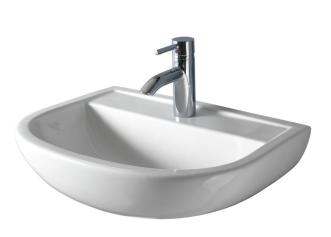

## RA-CO211050 COMPACT 500 WALL HUNG BASIN

#### DESCRIPTION

The Compact basin range have slender dimensions and are perfectly suited to smaller bathrooms. The Compact 500 wall hung basin suits healthcare facilities where no overflow is required and comes in options with or without tap hole.

Compact is available in semi recessed basin, wall hung 450 basin, wall hung 500 basin (as shown), integrated trap basin, slim basin and corner basin formats.

Colour: Alpine white only.

Tap holes: No tap hole, 1 tap hole.