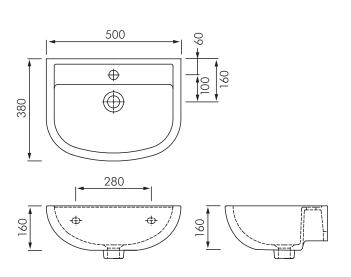

**Waste outlet:** For 32mm waste (not included). Refer separate literature for waste and trap options.

Basin size : 500 x 380mm.

Overflow: No overflow only.

Fixing: FS31SL wall fixing kit included.

**Dimensions:** All dimensions in mm. Tolerance  $\pm 5\%$  for below 200mm and  $\pm 3\%$  above 200mm.