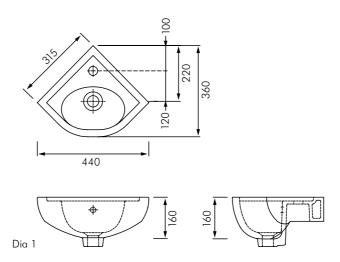

## **PRE LINING**

- Ensure walls are nogged to allow secure fixing at points for basin as shown in Dia 1. to suit preferred height of basin (nominal 800mm from FFL to top of basin).
- Install waste pipe inlet to suit preferred waste trap.
- Fit wing backs in wall to suit tap specified.
- Remove basin from wall.

#### **POST LINING**

- Pre-fit tap to basin (if applicable).
- Fix basin to wall using plastic bush and screws supplied.
- Apply a bead of mould resistant silicon sealant around basin where it meets the wall.
- Fit 32mm basin waste and waste trap (not supplied).
- Connect tap to water supply as necessary.