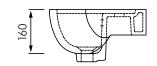

Fixing: RA-OC37-TBKT wall fixing kit included.

**Dimensions:** All dimensions in mm. Tolerance  $\pm 5\%$  for

below 200mm and  $\pm 3\%$  above 200mm.