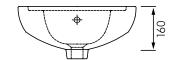

Fixing: RA-OC37-TBKT wall fixing kit included.

**Dimensions:** All dimensions in mm. Tolerance  $\pm 5\%$  for

below 200mm and  $\pm 3\%$  above 200mm.