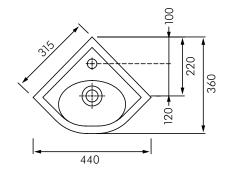

Colour: Alpine white only.

Tap holes: 1 tap hole.

**Waste outlet**: For 32mm overflow waste (not included). Refer separate literature for waste and trap options.

**Basin size**: 360x315mm. **Overflow**: With overflow only.

Fixing: RA-OC37-TBKT wall fixing kit included.

**Dimensions:** All dimensions in mm. Tolerance  $\pm 5\%$  for

below 200mm and  $\pm 3\%$  above 200mm.