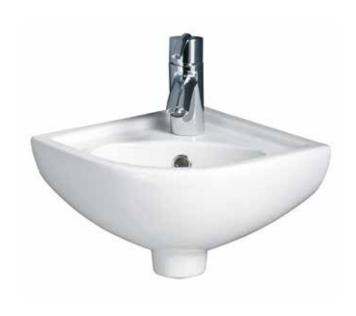

## **DESCRIPTION**

The Compact basin range have slender dimensions and are perfectly suited to smaller bathrooms. The Compact Corner basin is ideal for small bathrooms to maximise the floor area.

Compact is available in semi recessed basin, wall hung 450 basin, wall hung 500 basin, integrated trap basin, slim basin and corner basin (as shown) formats.

Colour: Alpine white only.

Tap holes: 1 tap hole.

**Waste outlet**: For 32mm overflow waste (not included). Refer separate literature for waste and trap options.

**Basin size**: 360x315mm. **Overflow**: With overflow only.