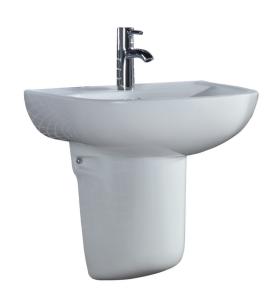

#### **DESCRIPTION**

The Compact basin range have slender dimensions and are perfectly suited to smaller bathrooms.

Compact 450 basin & shroud complies with NZS4121 for use in accessible bathrooms.

Compact is available in semi recessed basin, wall hung 450 basin & shroud (as shown), wall hung 500 basin, integrated trap basin, slim basin and corner basin formats.

Colour: Alpine white only. **Tap holes**: 1 tap hole.

**Waste outlet:** For 32mm overflow waste (not included). Refer separate literature for waste options.

**Basin size**: 450x360mm. **Overflow**: With overflow only.