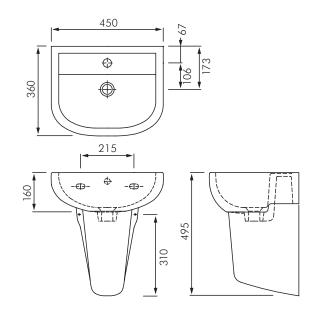

Colour: Alpine white only. **Tap holes**: 1 tap hole.

**Waste outlet:** For 32mm overflow waste (not included). Refer separate literature for waste options.

**Basin size**: 450x360mm. **Overflow**: With overflow only.

Fixing: FS31SL and FS32 wall fixing kits for basin and

shroud included.

**Dimensions**: All dimensions in mm. Tolerance  $\pm 5\%$  for

below 200mm and  $\pm 3\%$  above 200mm.