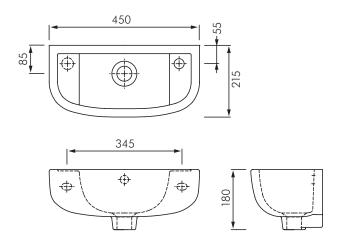

**Waste outlet**: For 32mm overflow waste (not included). Refer separate literature for waste and trap options.

Basin size: 450x215mm.

Overflow: With overflow only.

Fixing: FS31SL1 wall fixing kit included.

**Dimensions**: All dimensions in mm. Tolerance  $\pm 5\%$  for

below 200mm and  $\pm 3\%$  above 200mm.