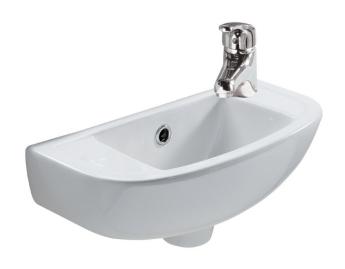

## **DESCRIPTION**

The Compact basin range have slender dimensions and are perfectly suited to smaller bathrooms. The Compact Slim wall hung basin suits a design which requires a basin within the toilet cubicle.

Compact is available in semi recessed basin, wall hung 450 basin, wall hung 500 basin, integrated trap basin, slim basin (as shown) and corner basin formats.

Colour: Alpine white only.

**Tap holes:** 1 tap hole on left or right hand side.