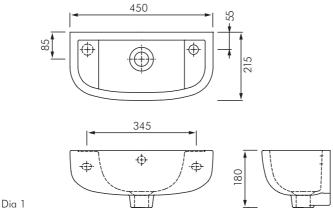

#### **PRE LINING**

- Ensure walls are nogged to allow secure fixing at points for basin as shown in Dia 1. to suit preferred height of basin (nominal 800mm from FFL to top of basin).
- Install waste pipe inlet to suit preferred waste trap.
- Fit wing backs in wall to suit tap specified.
- Remove basin from wall