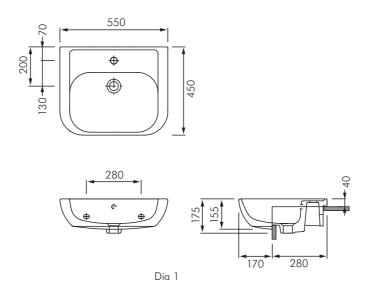

Bench should be blocked to allow for rear mounted fixing in position as shown in Dia 1 above.

- Pre-fit tap to basin.
- Fix basin to bench using plastic bushes and screws supplied.
- Apply a bead of mould resistant silicon sealant around basin where it meets the bench.
- Fit 32mm basin waste and waste trap (not supplied).
- Connect tap to water supply as necessary.