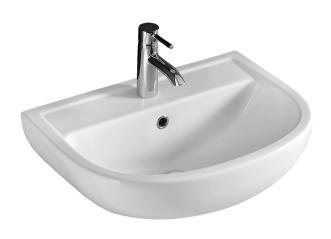

# COMPACT 550 SEMI RECESSED BASIN

### **DESCRIPTION**

The Compact basin range have slender dimensions and are perfectly suited to smaller bathrooms.

Compact is available in semi recessed basin (as shown), wall hung 450 basin, wall hung 500 basin, integrated trap basin, slim basin and corner basin formats.

Colour: Alpine white only.

Tap holes: 1 tap hole.

Waste outlet: For 32mm overflow waste (not included).

Refer separate literature for waste options.

Basin size: 550x415mm.Overflow: With overflow only.Fixing: FS31 fixing kit included.