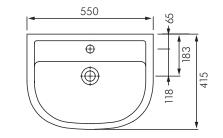

Colour: Alpine white only.

Tap holes: 1 tap hole.

Waste outlet: For 32mm overflow waste (not included).

Refer separate literature for waste options.

Basin size: 550x415mm.Overflow: With overflow only.Fixing: FS31 fixing kit included.

**Dimensions:** All dimensions in mm. Tolerance  $\pm 5\%$  for

below 200mm and  $\pm 3\%$  above 200mm.

**Template**: Cutting template included.