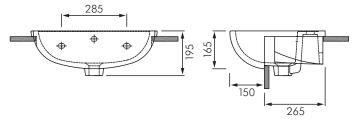

Colour: Alpine white only.

Tap holes: 1 tap hole.

Waste outlet: For 32mm overflow waste (not included).

Refer separate literature for waste options.

Basin size: 550x415mm.Overflow: With overflow only.Fixing: FS31 fixing kit included.

**Dimensions:** All dimensions in mm. Tolerance  $\pm 5\%$  for

below 200mm and  $\pm 3\%$  above 200mm.

**Template**: Cutting template included.