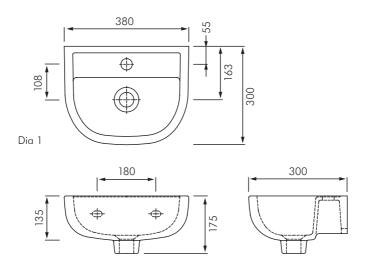

## **PRE LINING**

- Ensure walls are nogged to allow secure fixing at points for basin as shown in Dia 1. to suit preferred height of basin (nominal 700mm from FFL to top of basin).
- Install waste pipe inlet to suit preferred waste trap.
- Fit wing backs in wall to suit tap specified.
- Remove basin from wall.