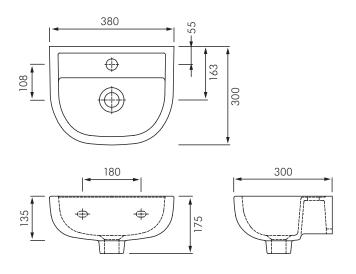

Colour: Alpine white only.

Tap holes: 1 tap hole.

**Waste outlet:** For 32mm waste (not included). Refer separte literature for waste and trap options.

**Basin size**: 380 x 300mm. **Overflow**: No overflow only.

Fixing: FS31SL wall fixing kit included.

**Dimensions**: All dimensions in mm. Tolerance  $\pm 5\%$  for

below 200mm and  $\pm 3\%$  above 200mm.