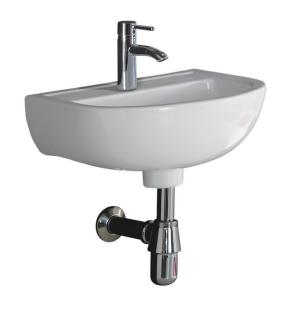

## **DESCRIPTION**

The Lena Child basin has been designed exclusively with children in mind. It has broad curved projections to ensure safety and is the perfect height for children.

Lena Child is complimentary to the Junior wall faced toilet pan ref RA-JU1113.

Colour: Alpine white only.

Tap holes: 1 tap hole.

**Waste outlet:** For 32mm waste (not included). Refer separte literature for waste and trap options.

**Basin size**: 380 x 300mm. **Overflow**: No overflow only.

Fixing: FS31SL wall fixing kit included.

**Dimensions**: All dimensions in mm. Tolerance  $\pm 5\%$  for

below 200mm and  $\pm 3\%$  above 200mm.