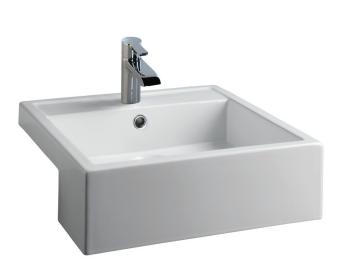

## DESCRIPTION

The Nova semi recessed basin offers a quality square shaped design to suit any application.

Nova is available in semi recessed basin (as shown) and table top basin formats.

Colour: Alpine white only.

## MODELS

**RA-NO2211** - RAK Nova semi recessed basin with overflow, 1 tap hole.