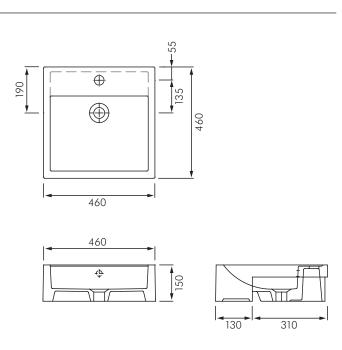

Tap holes: 1 tap hole.

Waste outlet: For 32mm overflow waste (not included). Refer separate literature for waste options.

Basin size: 460x460mm.

Overflow: With overflow only.

Fixing: FS31 fixing kit included.

Template: Cutting template included.

**Dimensions:** All dimensions in mm. Tolerance  $\pm 5\%$  for below 200mm and  $\pm 3\%$  above 200mm.