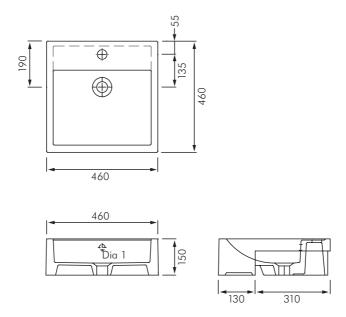

Bench should be blocked to allow for rear mounted fixing in position as shown in Dia 1 above.

- Pre-fit tap to basin.
- Fix basin to bench using plastic bushes and screws supplied.
- Apply a bead of mould resistant silicon sealant around basin where it meets the bench.
- Fit 32mm basin waste and waste trap (not supplied).
- Connect tap to water supply as necessary.