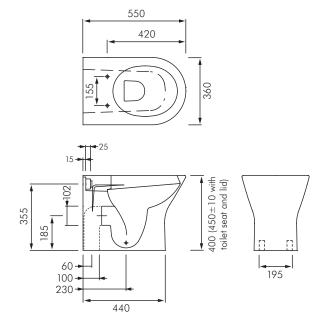

Also available without lid.

**Dimensions:** All dimensions in mm. Tolerance  $\pm 5\%$  for below 200mm and  $\pm 3\%$  above 200mm.

Flushing: Refer separate literature for our Zurn flushing valves and Wisa inwall cisterns.