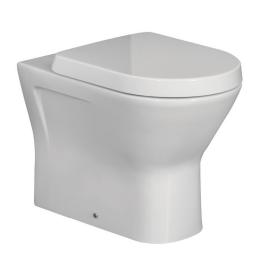

# RESORT RIMLESS WALL FACED TOILET PAN

#### **DESCRIPTION**

Resort toilet range combines aesthetics and practicality in an elegant manner while its compact form uses space economically, making the bathroom area feel luxuriously spacious.

The Resort bathroom suite comes standard with Rimless technology which delivers the ultimate in hygienic bathroom suites. Rimless technology ensures water is fully projected around the front of the toilet pan giving a completely clean flush. Rimless flushing makes it easier to clean and reduces bacteria and dirt by more than 90%.

The Resort toilet seat is quick-release which allows for easy removal to thoroughly clean the top surface of the toilet pan and the toilet seat.

Resort is available in wall faced toilet suite, wall faced toilet pan (as shown) and wall-hung toilet pan formats.