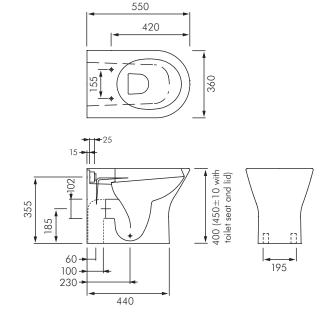

**Dimensions:** All dimensions in mm. Tolerance  $\pm 5\%$  for below 200mm and  $\pm 3\%$  above 200mm.

**Flushing**: Refer separate literature for our Zurn flushing valves and Wisa inwall cisterns.