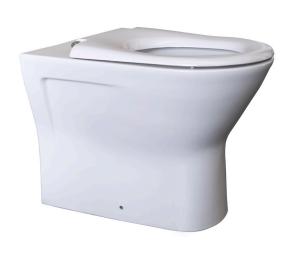

#### **DESCRIPTION**

Resort toilet range combines aesthetics and practicality in an elegant manner while its compact form uses space economically, making the bathroom area feel luxuriously spacious.

The Resort bathroom suite comes standard with Rimless technology which delivers the ultimate in hygienic bathroom suites. Rimless technology ensures water is fully projected around the front of the toilet pan giving a completely clean flush. Rimless flushing makes it easier to clean and reduces bacteria and dirt by more than 90%.

This model of Resort WC is supplied with a vandal resistant single flap seat or optional double flap (seat and lid) making it ideal for applications such as schools etc.

Resort is available in wall faced toilet suite, wall faced toilet pan (as shown) and wall-hung toilet pan formats.