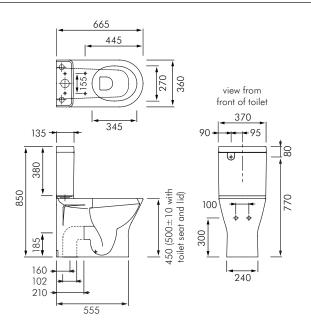

**Dimensions**: All dimensions in mm. Tolerance  $\pm 5\%$  for below 200mm and  $\pm 3\%$  above 200mm.