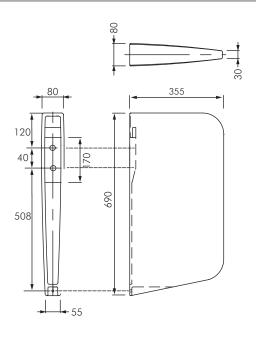

**Dimensions**: All dimensions in mm. Tolerance  $\pm 5\%$  for

below 200mm and  $\pm 3\%$  above 200mm.