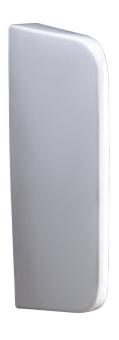

## **DESCRIPTION**

The RAK Series 600 urinal partition is designed to add style to the bathroom for mounting between wall hung urinals for added modesty.

Colour: Alpine white only. Size: 355x80x690mm.

Fixings: Concealed wall mounting kit included.

## **MODELS**

RA-SE3300 - Standard model as shown.

20 Carr Rd, Three Kings Auckland 1042 P: 09 624 1115 **F**: 09 624 1110

**E**: sales@macdonaldindustries.co.nz

Wellington

**P**: 04 569 8033 **F**: 04 569 8066