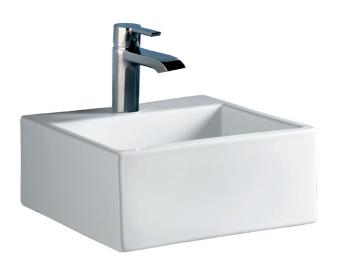

## RA-TA2110 TASHA WALL HUNG BASIN

## **PACK INCLUDES**

- RA-TA2110 wall hung basin with 1 tap hole
- Fixing kit ref RA-FS31SL1
- Installation Instructions
- Guarantee Form