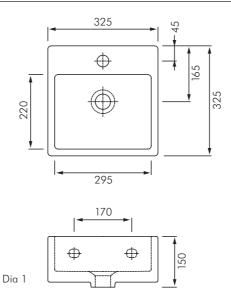

## **PRE LINING**

- Ensure walls are nogged to allow secure fixing at points for basin as shown in Dia 1. to suit preferred height of basin (nominal 800mm from FFL to top of basin).
- Install waste pipe inlet to suit preferred waste trap.
- Fit wing backs in wall to suit tap specified.
- Remove basin from wall

## **POST LINING**

- Pre-fit tap to basin (if applicable).
- Fix basin to wall using plastic bush and screws supplied.
- Apply a bead of mould resistant silicon sealant around basin where it meets the wall.
- Fit 32mm basin waste and waste trap (not supplied).
- Connect tap to water supply as necessary.