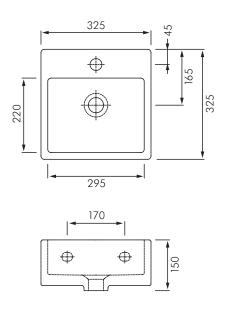

Colour: Alpine white only. **Tap holes:** 1 tap hole.

Waste outlet: For 32mm waste (not included). Refer separate literature for waste and trap options.

Basin size: 325x325mm. Overflow: No overflow only.

Fixing: FS31SL wall fixing kit included.

**Dimensions**: All dimensions in mm. Tolerance +/-5% for

below 200mm and  $\pm$ /-3% above 200mm.