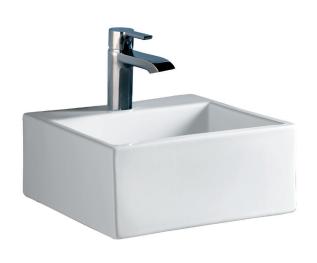

## TASHA WALL HUNG BASIN

### **DESCRIPTION**

The Tasha wall hung basin offers a quality square shaped design to suit any application. The Tasha wall hung basin suits a design which requires a basin within the toilet cubicle. Tasha is available with one tap hole.