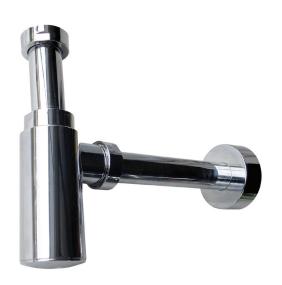

### **DESCRIPTION**

MACDONALD SA-BT32C is a chrome plated basin trap for use on 32mm basin waste with an outlet dimension of 40mm for connection into 40mm pipe. Adjustable height from 160 - 230mm, length from wall to centre of trap L.225mm. Suitable for basins where no shroud is present.

### **MODELS**

**SA-BT32C** - Chrome plated bottle trap 32x40mm.

**Auckland (Head Office)** 

20 Carr Rd, Three Kings Auckland 1042 **P**: 09 624 1115 **F**: 09 624 1110

E: sales@macdonaldindustries.co.nz

**Wellington P**: 04 569 8033