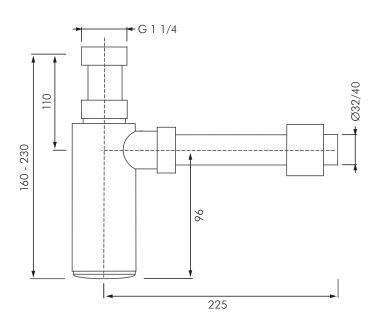

### **DESCRIPTION**

MACDONALD SA-BT32C is a chrome plated basin trap for use on 32mm basin waste with an outlet dimension of 40mm for connection into 40mm pipe. Adjustable height from 160 - 230mm, length from wall to centre of trap L.225mm. Suitable for basins where no shroud is present.

### INSTALLATION

- Suitable for basin waste with 32mm connection.
- Adjustable height 160 230mm.
- Easily removed for cleaning.