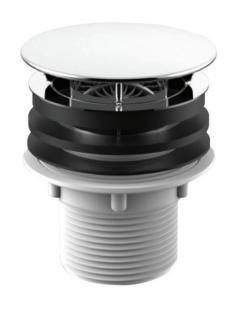

### **DESCRIPTION**

MACDONALD SA-BWD is a 32mm basin waste with a removable chrome domed cover and inserted strainer. The domed cover is to protect water flowing directly into the basin waste from the basin tap causing the waste water to splash around the basin area. Available for basins with overflow and without overflow. Suitable for all RAK basins.

### **INSTALLATION**

- Suitable for basins with 32mm outlet.
- Chrome plated dome to protect waste water splashing.
- For basins with or without overflow.

#### **MODELS**

- **SA-BWD** Chrome plated basin waste suitable for basins without overflow.
- **SA-BWDO** Chrome plated basin waste suitable for basins with overflow.

20 Carr Rd, Three Kings Auckland 1042 **P**: 09 624 1115