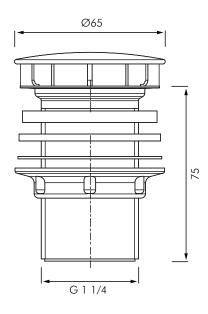

### **DESCRIPTION**

MACDONALD SA-BWD is a 32mm basin waste with a removable chrome domed cover and inserted strainer. The domed cover is to protect water flowing directly into the basin waste from the basin tap causing the waste water to splash around the basin area. Available for basins with overflow and without overflow. Suitable for all RAK basins.

### **INSTALLATION**

- Suitable for basins with 32mm outlet.
- Chrome plated dome to protect waste water splashing.
- For basins with or without overflow.

#### **MODELS**

- **SA-BWD** Chrome plated basin waste suitable for basins without overflow.
- **SA-BWDO** Chrome plated basin waste suitable for basins with overflow.

20 Carr Rd, Three Kings Auckland 1042 **P**: 09 624 1115