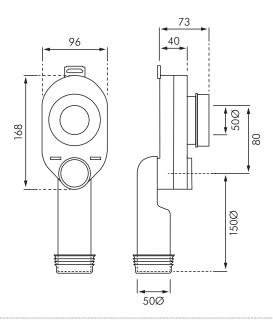

# **DESCRIPTION**

The MacDonald universal trap is designed for urinals with a rear or downward outlet with volumes of between 2 - 4 L/min flow. The trap has a rubber inlet seal that connects to the fixture outlet, this trap outlet connects to a 50mm PVC waste pipe socket. Comes with a plug for easy cleaning. This trap can also be used for wash basins where an inwall solution is required.

# **MODELS**

SA.31.405.00.0000 - MacDonald Universal Trap