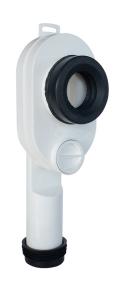

# **DESCRIPTION**

The MacDonald universal trap is designed for urinals with a rear or downward outlet with volumes of between 2 - 4 L/min flow. The trap has a rubber inlet seal that connects to the fixture outlet, this trap outlet connects to a 50mm PVC waste pipe socket. Comes with a plug for easy cleaning. This trap can also be used for wash basins where an inwall solution is required.

# **MODELS**

SA.31.405.00.0000 - MacDonald Universal Trap