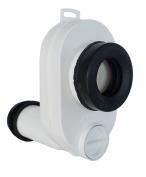

# **DESCRIPTION**

The MacDonald universal trap is designed for urinals with a rear or downward outlet with volumes of between 2 - 4 L/min flow. The trap has a rubber inlet seal that connects to the fixture outlet, this trap outlet connects to a 50mm PVC waste pipe socket. Comes with a plug for easy cleaning. This trap can also be used for wash basins where an inwall solution is required.

# **MODELS**

SA.31.405.00.0000 - MacDonald Universal Trap