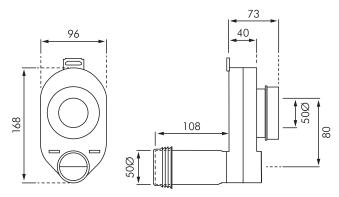

# **DESCRIPTION**

The MacDonald universal trap is designed for urinals with a rear or downward outlet with volumes of between 2 - 4 L/min flow. The trap has a rubber inlet seal that connects to the fixture outlet, this trap outlet connects to a 50mm PVC waste pipe socket. Comes with a plug for easy cleaning. This trap can also be used for wash basins where an inwall solution is required.

# **MODELS**

SA.31.405.00.0000 - MacDonald Universal Trap