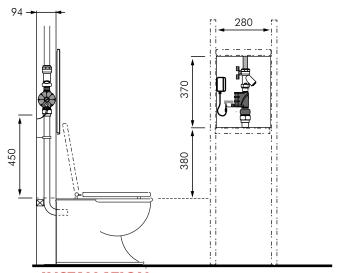

SL-DFXL is a plumber only installed, low voltage electronic controller capable of fitting within a minimum 94mm wall cavity.

The valve is supplied with a  $450 \times 325$ mm access panel to which 2 x touch sensitive piezo switches are mounted. Concealed fixing for the panel allows for a secure and unobtrusive cover plate.

#### **WATER**

1" BSP connection to filter/ball valve on inlet Min pressure 100kPa dynamic Max pressure 500kPa

Ideal pressure 300 kPa dynamic

NOTE: Pipe sizing depends on number of valves and available pressure. Pipes must be designed by a suitably competent person to enable a flow rate of not less than 80L/min at a minimum dynamic pressure of 100kPa. Limited adjustment to valve opening times is possible through the electronic controller.