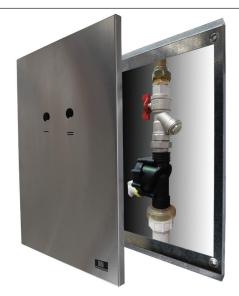

SL-DFXL is a plumber only installed, low voltage electronic controller capable of fitting within a minimum 94mm wall cavity.

The valve is supplied with a  $450 \times 325$ mm access panel to which 2 x touch sensitive piezo switches are mounted. Concealed fixing for the panel allows for a secure and unobtrusive cover plate.

SL-DFXL is supplied with a 1" BSP filter/ball valve on the inlet allowing valve isolation and strainer cleaning. Each valve is supplied with an approved vacuum breaker assembly to prevent back siphonage of water and a 40mm flush pipe with pan connector.