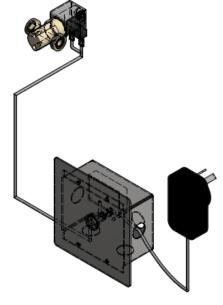

The SL-SH controller is mounted behind a 120 x 120 face plate, and supplied with a double gang flush box, 6Vdc power pack and a ½" solenoid valve. Leads supplied with each controller require solenoid valve and 3 pin GPO to be within 4m of the piezo switch position. Where multiple showers are to be installed a 4 way power splitter is supplied allowing 1 power pack to distribute power to up to 4 controllers. Longer extension cables may be ordered to suit greater distances from splitter box to controller. Run time and delays before re-use (HOLD times) are adjustable using the 8 way switch within the Solo controller. See Installation Instructions for options.

### **INSTALLATION**

Supplied complete with 1 x  $\frac{1}{2''}$  M/M solenoid valve. Valve should be installed after mixing valve.

Controller supplied with 4m lead to solenoid valve as standard. Optional 1m & 8m extension cables available.

Power Pack supplied with 1.8m cable. 5m Power Pack extension lead optional (SL-PP-E5-MF).