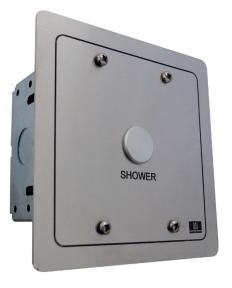

# **SL-SH** MACDONALD PIEZO SWITCH SHOWER CONTROL

### DESCRIPTION

The MacDonald SL-SH is from our SOLO range of piezo activated water controls. The SL-SH is a simple 1 button control designed to activate a low voltage solenoid valve to enable use on shower systems that require limitations on run times ensuring showers self close after use. SL-SH is supplied in a format that suits installation where there is a duct space directly behind the shower controller or in a roof space above the shower. Remote solenoid and power pack installation is possible with optional extension leads. SL-SH is available in packs to suit 1, 2, 3 or 4 showers. See attached information on each pack.

The SL-SH controller is mounted behind a 120 x 120 face plate, and supplied with a double gang flush box, 6Vdc power pack and a ½" solenoid valve. Leads supplied with each controller require solenoid valve and 3 pin GPO to be within 4m of the piezo switch position. Where multiple showers are to be installed a 4 way power splitter is supplied allowing 1 power pack to distribute power to up to 4 controllers. Longer extension cables may be ordered to suit greater distances from splitter box to controller. Run time and delays before re-use (HOLD times) are adjustable using the 8 way switch within the Solo controller. See Installation Instructions for options.