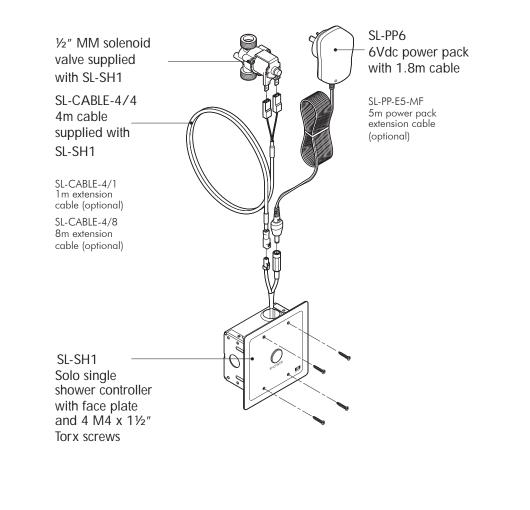

The SL-SH controller is mounted behind a 120 x 120 face plate, and supplied with a double gang flush box, 6Vdc power pack and a ½" solenoid valve. Leads supplied with each controller require solenoid valve and 3 pin GPO to be within 4m of the piezo switch position. Where multiple showers are to be installed a 4 way power splitter is supplied allowing 1 power pack to distribute power to up to 4 controllers. Longer extension cables may be ordered to suit greater distances from splitter box to controller. Run time and delays before re-use (HOLD times) are adjustable using the 8 way switch within the Solo controller. See Installation Instructions for options.

### **INSTALLATION**

Supplied complete with 1 x  $\frac{1}{2''}$  M/M solenoid valve. Valve should be installed after mixing valve.

Controller supplied with 4m lead to solenoid valve as standard. Optional 1m & 8m extension cables available.

Power Pack supplied with 1.8m cable. 5m Power Pack extension lead optional (SL-PP-E5-MF).

dia 1