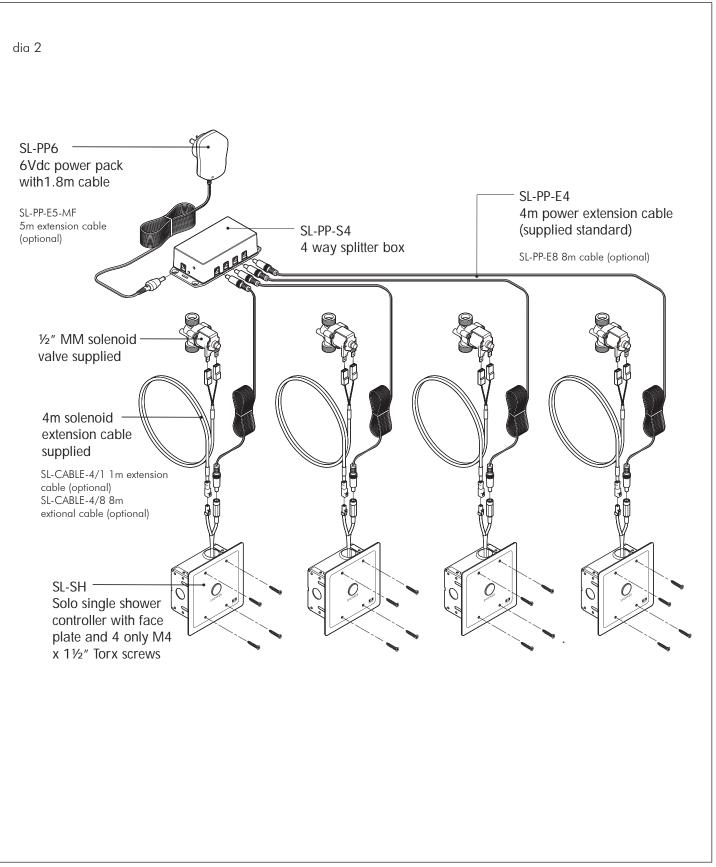

Where multiple shower controllers are to be installed, up to 4 can be powered from only 1 power pack by using the SL-PP-S4 splitter box. This is supplied with 4m extension cables as standard. Optional 8m cables available. See Pages 2 & 3.

### **INSTALLATION GUIDE**

SOLO shower controls can be installed as a stand alone product (dia 1, page 2) or with up to 4 shower controllers (dia 2, page 3) being fed from a common power supply. Cabling to suit each installation should be carefully measured to suit the projects requirements.