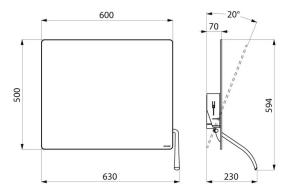

#### Tilting mirror with long ergonomic lever - Ref. 510201N

| Height            | 500mm                        |
|-------------------|------------------------------|
| Depth             | 230mm                        |
| Width             | 630mm                        |
| Width to the wall | 70mm and 20° tilt            |
|                   |                              |
| Thickness         | 6mm                          |
| Finish            | 6mm<br>Bright white HR Nylon |
|                   |                              |