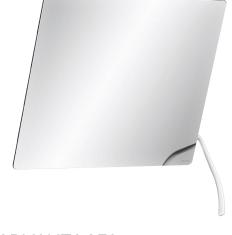

# Tilting mirror with long ergonomic lever

Ref. 510201N

Bright white HR Nylon lever

#### Tilting mirror with long ergonomic lever - Ref. 510201N

Wall-mounted, rectangular, tilting mirror with long ergonomic lever which facilitates adjustment of mirror angle from a sitting position or by wheelchair users.

For disabled washrooms and combined installation: can be used from sitting, for people with reduced mobility, or standing position. Quick and easy to install: just clip into place. Anti-theft lock. Tilting mirror with bright white HR Nylon lever 6mm thick safety glass mirror. Mirror dimensions: 500 x 600mm. Can be tilted up to 20°. Tilting mirror with 10-year warranty.