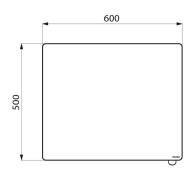

Quick and easy to install: simply clip into place.

Anti-theft lock.

Tilting mirror with metallised anthracite tab handle.

Mirror made from 6mm safety glass.

Mirror dimensions: 500 x 600mm.

Can be tilted up to 20°.

## **TECHNICAL CHARACTERISTICS**

Adjustable mirror with handle - Ref. 510202C

| 500mm                 |
|-----------------------|
| 84mm                  |
| 600mm                 |
| 70mm and 20° tilt     |
| 6mm                   |
| Metallised anthracite |
| <u>©</u>              |
|                       |
|                       |