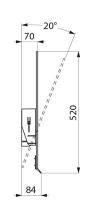

Quick and easy to install: simply clip into place.

Anti-theft lock.

Tilting mirror with metallised anthracite tab handle.

Mirror made from 6mm safety glass.

Mirror dimensions: 500 x 600mm.

Can be tilted up to 20°.

## **TECHNICAL CHARACTERISTICS**

Adjustable mirror with handle - Ref. 510202C

| 500mm                 |
|-----------------------|
| 84mm                  |
| 600mm                 |
| 70mm and 20° tilt     |
| 6mm                   |
| Metallised anthracite |
| <u>©</u>              |
|                       |
|                       |