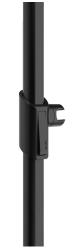

## Be-Line® matte black shower head holder

Ref. 511911BK

Matte black

## **DESCRIPTION**

Be-Line® matte black shower head holder - Ref. 511911BK

Be-Line® shower head holder for shower rails for people with reduced mobility.

Matte black.

Support for tilting shower head.

Easy-to-operate ergonomic grip to adjust the height of the shower head holder.

Slides by pressing the grip or pulling on the flexible hose.

For Be-Line® shower support rails.

Shower support with 10-year warranty.