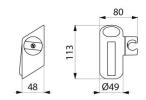

## TECHNICAL CHARACTERISTICS

Be-Line® matte black shower head holder - Ref. 511911BK

| Depth    | 48 mm       |
|----------|-------------|
| Length   | 113 mm      |
| Width    | 80 mm       |
| Finish   | Matte black |
| Warranty | <u> Lo</u>  |