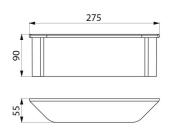

Supplied with stainless steel screws Ø 8 x 70mm for concrete walls.

Dimensions: 55 x 275 x 90mm.

Shower shelf with 10-year warranty.

## TECHNICAL CHARACTERISTICS

Wall-mounted shelf for showers to conceal fixings - Ref. 511921FW

| Height   | 90mm        |  |
|----------|-------------|--|
| Depth    | 55mm        |  |
| Width    | 275mm       |  |
| Finish   | Matte white |  |
| Norms    | <u> </u>    |  |
| Warranty |             |  |
|          |             |  |