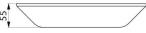

Dimensions: 55 x 275 x 90mm.

Removable shower shelf with 10-year warranty.

#### Wall-mounted shelf to conceal fixings in showers - Ref. 511921W

| Height | 90mm        |
|--------|-------------|
| Depth  | 55mm        |
| Width  | 275mm       |
| Finish | Matte white |
| Norms  | <u>©</u>    |
|        |             |