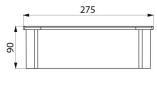

Dimensions: 55 x 275 x 90mm.

Removable shower shelf with 10-year warranty.

#### Wall-mounted shelf to conceal fixings in showers - Ref. 511921W

| Height | 90mm        |
|--------|-------------|
| Depth  | 55mm        |
| Width  | 275mm       |
| Finish | Matte white |
| Norms  | <u>©</u>    |
|        |             |