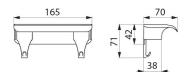

### **TECHNICAL CHARACTERISTICS**

Metallised anthracite shelf for grab bars for showers - Ref. 511922C

| Height | 71mm     |
|--------|----------|
| Depth  | 70mm     |
| Length | 165mm    |
| Norms  | <u>©</u> |