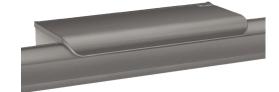

#### DESCRIPTION

Metallised anthracite shelf for grab bars for showers - Ref. 511922C

Metallised anthracite shelf for grab bars, for showers. Designer shelf for soap and shower gel for Be-Line<sup>®</sup> grab bars. Installed against the wall, on the bar. Anti-theft lock. Ideal for shower gel or soap. 2 hooks for gloves. 10-year warranty.