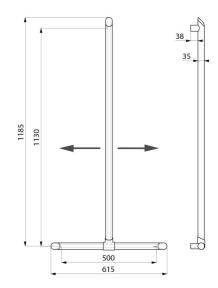

Uniform surface for easy maintenance and hygiene.

38mm gap between the bar and the wall: minimal space prevents the forearm passing between the bar and the wall, reducing the risk of fracture in case of loss of balance.

Concealed fixings.

Supplied with  $\emptyset$  8mm x 70mm stainless steel screws for concrete walls. Dimensions: 1,130mm x 500mm.

Tested to over 200kg. Maximum recommended user weight: 135kg. 10-year warranty. CE marked.

## TECHNICAL CHARACTERISTICS

Be-line® T-shaped shower grab bar with sliding vertical rail - Ref. 511944BK

| Height            | 1130mm                              |
|-------------------|-------------------------------------|
| Length            | 500mm                               |
| Diameter          | Ø 35mm                              |
| Width to the wall | 38mm                                |
| Thickness         | 3mm                                 |
| Finish            | Matte black powder-coated aluminium |
| Norms             | CE                                  |
| Warranty          | 1(0                                 |