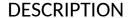

## Be-line® T-shaped shower grab bar with sliding vertical rail

Ref. 511944BK

Matte black powder-coated aluminium

Be-line® T-shaped shower grab bar with sliding vertical rail - Ref. 511944BK

Be-line® T-shaped grab bar Ø 35mm for showers with sliding vertical rail. Use as a shower rail and to support the user in an upright position. Helps and secures entry and movement in the shower for people with reduced mobility.

Use as a shower rail by adding a shower head holder and/or soap dish. Upright position can be adjusted during installation: can be moved to the left or the right in order to adapt the space (positioning of shower, depth of shower seat...)

Aluminium tube thickness 3mm. Solid aluminium fixing points.

Rounded profile Ø 35mm with ergonomic flat front face that prevents rotation for an optimal grip.

Matte black powder-coated aluminium provides a good visual contrast with light-coloured walls.

Concealed fixings.

Supplied with  $\emptyset$  8mm x 70mm stainless steel screws for concrete walls. Dimensions: 1,130mm x 500mm.

Tested to over 200kg. Maximum recommended user weight: 135kg. 10-year warranty. CE marked.