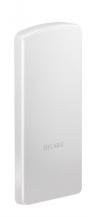

## Cover plate for Be-Line dropdown rail with fixings plate

Ref. 511950FW

Matte white

## **DESCRIPTION**

Cover plate for Be-Line drop-down rail with fixings plate - Ref. 511950FW

Cover plate for Be-Line® drop-down rail.

Conceals fixing screws when the drop-down support rail is removed.

Reduces the number of drop-down rails in a facility, allowing installation only when required.

Example: hotels or hospitals providing short-term accommodation for people with reduced mobility.

Matte white cover with fixing plate.

Supplied with stainless steel screws for concrete walls.

10-year warranty.