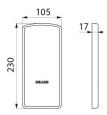

## TECHNICAL CHARACTERISTICS

Cover plate for Be-Line drop-down rail with fixings plate - Ref. 511950FW

| Height   | 230mm       |  |
|----------|-------------|--|
| Depth    | 17mm        |  |
| Width    | 105mm       |  |
| Finish   | Matte white |  |
| Norms    | <u>©</u>    |  |
| Warranty | L           |  |
|          |             |  |