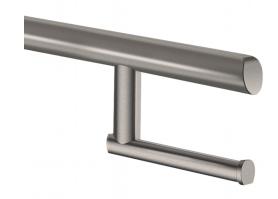

## Be-Line® toilet roll holder for drop-down rails

Ref. 511965C

Toilet roll holder

## **DESCRIPTION**

Be-Line® toilet roll holder for drop-down rails - Ref. 511965C

Toilet roll holder for Be-Line® drop-down support rails. Toilet paper dispenser.

Metallised anthracite finish.

Can be installed without removing the drop-down rail.