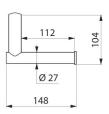

## TECHNICAL CHARACTERISTICS

Be-Line® toilet roll holder for drop-down rails - Ref. 511965C

| Height   | 104mm                 |
|----------|-----------------------|
| Length   | 148mm                 |
| Finish   | Metallised anthracite |
| Norms    | <u>©</u>              |
| Warranty |                       |
|          |                       |