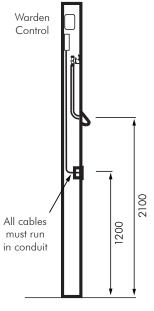

Warden 4 pre-plumbed units mount into a 600 centred stud wall of at least 94mm depth. The frame supplied

will set the mounting position to allow clearance within a standard timber framed wall. Access to the frame should be provided via a proprietary access panel, we recommend Model CO550MFL 550 x 550 metal panel with flange and lock. A 230V 10A supply socket should be mounted in an accessable position within the wall cavity. The builder should allow to install Clipsal 164/2 metal flush boxes at the appropriate height (mount horizontally with fixings top and bottom) in each shower cubicle to allow the peizo switch plate mounting and should run 3/4" conduit from the Warden 4 preplumbed unit to each switch box. Conduit should only be installed using swept bends, never elbows.