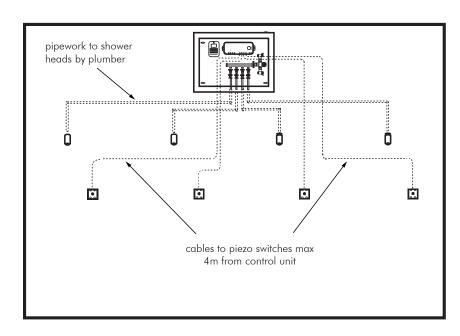

## **DESCRIPTION**

Warden 4 shower control system offers a secure method of controlling shower use, limiting shower run times and providing a short lockout time after use.

Warden 4 Model WA-SH-PP is a pre-plumbed module designed for convenient installation in wall cavities or ceiling spaces in commercial buildings. It includes the Warden 4 controller and transformer, a TMV3 approved thermostatic mixer, brass manifold, piezo switches mounted on etched stainless steel plates, and the appropriate number of solenoid valves to suit the model specified. All wiring looms to switch plates (max 4m from control unit) and solenoids are included.

Warden 4 pre-plumbed units mount into a 600 centred stud wall of at least 94mm depth. The frame supplied

will set the mounting position to allow clearance within a standard timber framed wall. Access to the frame should be provided via a proprietary access panel, we recommend Model CO550MFL 550 x 550 metal panel with flange and lock. A 230V 10A supply socket should be mounted in an accessable position within the wall cavity. The builder should allow to install Clipsal 164/2 metal flush boxes at the appropriate height (mount horizontally with fixings top and bottom) in each shower cubicle to allow the peizo switch plate mounting and should run 3/4" conduit from the Warden 4 preplumbed unit to each switch box. Conduit should only be installed using swept bends, never elbows.