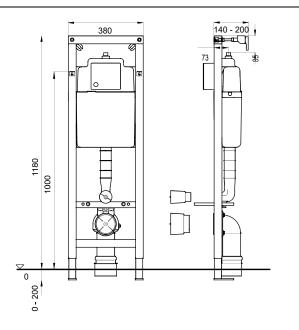

#### INSTALLATION

The Wisa XS Framed Inwall Cistern is designed to fit into a 200mm framed wall cavity directly behind the WC.

It is suitable for use with any wall hung WC standard length or disabled provided the wall structure is framed to securely support the product. To do so the cistern frame must be secured to the floor via the floor fixing plates using proprietary dynabolts or coach screws, fixed to the wall framing at the back and sides of the frame as appropriate. The frame has been load tested to support up to 400kgs.

The height of the frame is adjusted to suit the WC that is to be fitted - standard or disabled.

Once wall linings are completed the chosen push panel can be fitted. Refer to specific installation requirements for pneumatic push panels.