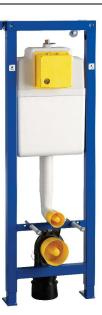

# DESCRIPTION

The Wisa XS Framed Inwall Cistern is a pre-assembled cistern with structural support frame for use with all wall hung toilet pans. The Wisa XS inwall cistern is ideal for use where reliability is important and where mains pressure flush valves are not practical due to insufficient pipe sizing. The cistern can use either the mechanical or pneumatic push panels. The cistern has the following features;

- Pre-assembled cistern with structural support frame suitable for use with all wall hung toilet's.
- Blue powder coated frame.
- Height adjustable frame.
- Dual flush 3/6L achieving a 3 star WELS rating with compatible toilet's.
- Flush volume is adjustable between 6 and 7.5L.
- Insultated against condensation.
- Quiet hydraulic float valve.
- Pre installed stop valve, water connection 1/2''.
- Includes noise insulation kit behind WC.
- Quality European made product.
- Access through front push panel for all repairs.
- Suitable for use with wall hung toilet pan's (see our RAK or Franke range of toilets).