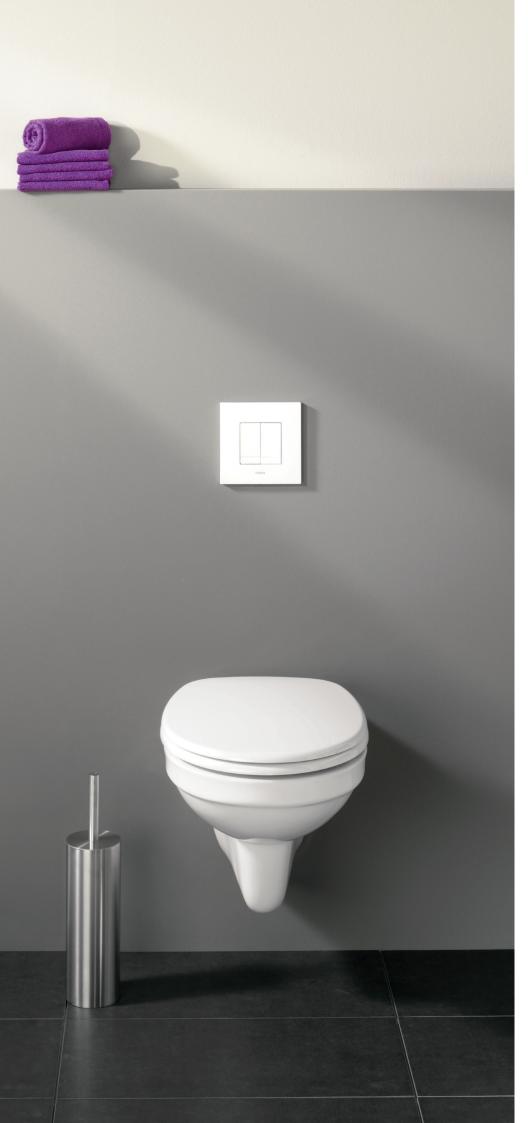

### **WISA XS FRAMED CISTERN**

- Pre-assembled cistern with structural support frame suitable for use with all wall hung WCs.
- 3/6L dual flush acheiving a WELS 3 Star rating with compatible toilets
- Height adjustable frame to allow for variations in finished floor height (overlay floors, tiles etc) or for accessible WC mounting height.
- Includes noise insulation kit behind WC
- Quiet hydraulic float valve
- Quality European made product
- Access through front push panel for all repairs

### **Product Code: WS2701**

- Specify push panel separately refer Page 4
- Where cistern to pan inlet connection dimension exceeds 170mm (WISA Medica) specify longer 500mm inlet pipe, ref W\$1201.

Easy maintenance