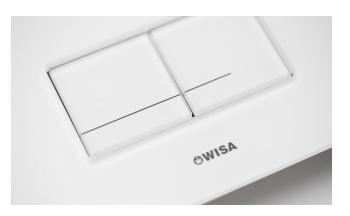

### **DELOS Dual Flush**

Mechanical Push Panels

Vandal resistant version available using stainless steel push buttons, suitable for use in public buildings. Refer separate literature.

### WHITE ABS PLASTIC

160 x 160 Product Code: W\$5601