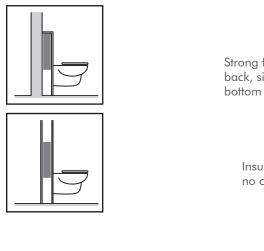

### **WISA XS FRAMED CISTERN**

- Pre-assembled cistern with structural support frame suitable for use with all wall hung WCs.
- 3/6L dual flush acheiving a WELS 3 Star rating with compatible toilets
- Height adjustable frame to allow for variations in finished floor height (overlay floors, tiles etc) or for accessible WC mounting height.
- Includes noise insulation kit behind WC
- Quiet hydraulic float valve
- Quality European made product
- Access through front push panel for all repairs

### **WISA XS MONT CISTERN**

- Pre-assembled cistern with galvanised steel mounting frame
- · 3/6L dual flush acheiving a WELS 3 Star rating with compatible toilets
- Includes noise insulation kit behind WC
- · Quiet hydraulic float valve