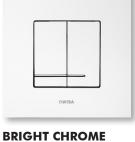

ack to wall pans

Also available in a vandal resistant version (see separate literature) to suit public buildings ref: WS2104VP.

Uses either mechanical XS push plates or pneumatic push plates where client is looking for a softer feel to the button and an easier push.

Suitable for use with:

FRANKE stainless steel WCs ref FRFM2 or FRFM5

### **Product Code: WS2104**

- Specify push panel separately refer Page 4
- Where cistern to pan inlet connection dimension exceeds 170mm (FRFM5) specify longer 500mm inlet pipe, ref WS1201.



# **PUSH PANELS**

### **DELOS Dual Flush**

Mechanical Push Panels

Vandal resistant version available using stainless steel push buttons, suitable for use in public buildings. Refer separate literature.



### WHITE ABS PLASTIC

160 x 160 Product Code: W\$5601



# BRIGHT CHROME METAL ALLOY

160 x 160 Product Code: W\$4051



# MATT CHROME METAL ALLOY

160 x 160 Product Code: WS4031



### **NATURAL ALUMINIUM**

160 x 160 Product Code: WS0111



#### **SATIN STAINLESS STEEL**

160 x 160

Product Code: WS0101



### **LUGA Dual Flush**

Pneumatic Push Panel

Pneumatic push plates are supplied with pneumatic actuators and tubing allowing cistern tank change over from mechanical to pneumatic activation.

WS4238 buttons are supplied with 2m tubing allowing remote mounting of buttons on panels (by others).



**ALUMINIUM** 160 x 160

Product Codes: Natural - WS9745 Black - WS9738





**GLASS** 160 x 160

Product Codes: White - WS9801 Black - WS9838

OWIEA



#### **BLANK PANEL**

Must be used for access to service cistern when WS4238 buttons are used