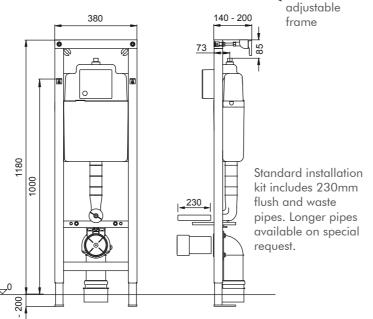

### **WISA XS FRAMED CISTERN**

- Pre-assembled cistern with structural support frame suitable for use with all wall hung WCs.
- 3/6L dual flush acheiving a WELS 3 Star rating with compatible toilets
- Height adjustable frame to allow for variations in finished floor height (overlay floors, tiles etc) or for accessible WC mounting height.
- Includes noise insulation kit behind WC
- Quiet hydraulic float valve
- Quality European made product
- Access through front push panel for all repairs

### **Product Code: WS2701**

- Specify push panel separately refer Page 4
- Where cistern to pan inlet connection dimension exceeds 170mm (WISA Medica) specify longer 500mm inlet pipe, ref W\$1201.

Easy maintenance