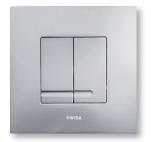

### **NATURAL ALUMINIUM**

160 x 160 Product Code: WS0111

#### **SATIN STAINLESS STEEL**

160 x 160

Product Code: WS0101