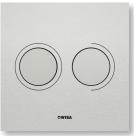

### **LUGA Dual Flush**

Pneumatic Push Panel

Pneumatic push plates are supplied with pneumatic actuators and tubing allowing cistern tank change over from mechanical to pneumatic activation.

WS4238 buttons are supplied with 2m tubing allowing remote mounting of buttons on panels (by others).

**ALUMINIUM** 160 x 160

Product Codes: Natural - WS9745 Black - WS9738

**GLASS** 160 x 160

Product Codes: White - WS9801 Black - WS9838

OWIEA