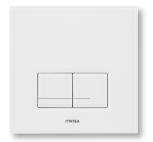

plates where client is looking for a softer feel to the button and an easier push.

Suitable for use with:

FRANKE stainless steel WCs ref FRFM2 or FRFM5

### **Product Code: WS2104**

- Specify push panel separately refer Page 4
- Where cistern to pan inlet connection dimension exceeds 170mm (FRFM5) specify longer 500mm inlet pipe, ref WS1201.



# **PUSH PANELS**

### **DELOS Dual Flush**

Mechanical Push Panels

Vandal resistant version available using stainless steel push buttons, suitable for use in public buildings. Refer separate literature.



### WHITE ABS PLASTIC

160 x 160 Product Code: W\$5601



# BRIGHT CHROME METAL ALLOY

160 x 160 Product Code: W\$4051



# MATT CHROME METAL ALLOY

160 x 160 Product Code: WS4031



### **NATURAL ALUMINIUM**

160 x 160 Product Code: WS0111



#### **SATIN STAINLESS STEEL**

160 x 160

Product Code: WS0101



### **LUGA Dual Flush**

Pneumatic Push Panel

Pneumatic push plates are supplied with pneumatic actuators and tubing allowing cistern tank change over from mechanical to pneumatic activation.

WS4238 buttons are supplied with 2m tubing allowing remote mounting of buttons on panels (by others).



**ALUMINIUM** 160 x 160

Product Codes: Natural - WS9745 Black - WS9738





**GLASS** 160 x 160

Product Codes: White - WS9801 Black - WS9838

OWIEA



#### **BLANK PANEL**

Must be used for access to service cistern when WS4238 buttons are used



#### STAINLESS STEEL

66 dia button Product Codes: Single flush - WS4238SF Dual flush - WS4238DF



### **Auckland (Head Office)**

20 Carr Rd, Three Kings Auckland 1042 09 624 1115