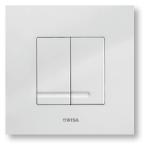

el for all repairs
- Suitable for use with floor mounted back to wall pans

Also available in a vandal resistant version (see separate literature) to suit public buildings ref: WS2104VP.

Uses either mechanical XS push plates or pneumatic push plates where client is looking for a softer feel to the button and an easier push.

Suitable for use with:

FRANKE stainless steel WCs ref FRFM2 or FRFM5

### **Product Code: WS2104**

- Specify push panel separately refer Page 4
- Where cistern to pan inlet connection dimension exceeds 170mm (FRFM5) specify longer 500mm inlet pipe, ref WS1201.



# **PUSH PANELS**

### **DELOS Dual Flush**

Mechanical Push Panels

Vandal resistant version available using stainless steel push buttons, suitable for use in public buildings. Refer separate literature.



### WHITE ABS PLASTIC

160 x 160 Product Code: W\$5601



# BRIGHT CHROME METAL ALLOY

160 x 160 Product Code: W\$4051



# MATT CHROME METAL ALLOY

160 x 160 Product Code: WS4031



### **NATURAL ALUMINIUM**

160 x 160 Product Code: WS0111



#### **SATIN STAINLESS STEEL**

160 x 160

Product Code: WS0101



### **LUGA Dual Flush**

Pneumatic Push Panel

Pneumatic push plates are supplied with pneumatic actuators and tubing allowing cistern tank change over from mechanical to pneumatic activation.

WS4238 buttons are supplied with 2m tubing allowing remote mounting of buttons on panels (by others).



**ALUMINIUM** 160 x 160

Product Codes: Natural - WS9745 Black - WS9738





**GLASS** 160 x 160

Product Codes: White - WS9801 Black - WS9838

OWIEA



#### **BLANK PANEL**

Must be used