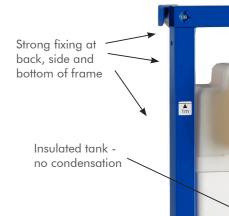

### **WISA XS MONT CISTERN**

- Pre-assembled cistern with galvanised steel mounting frame
- · 3/6L dual flush acheiving a WELS 3 Star rating with compatible toilets
- Includes noise insulation kit behind WC
- · Quiet hydraulic float valve

Insulated tank - no

Extra quiet re-fill 3/6L capacity

condensation

- Quality European made product
- Access through front push panel for all repairs
- Suitable for use with floor mounted back to wall pans