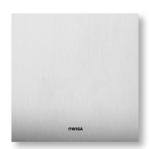

ildings. Refer separate literature.



### WHITE ABS PLASTIC

160 x 160 Product Code: W\$5601



# BRIGHT CHROME METAL ALLOY

160 x 160 Product Code: W\$4051



# MATT CHROME METAL ALLOY

160 x 160 Product Code: WS4031



### **NATURAL ALUMINIUM**

160 x 160 Product Code: WS0111



#### **SATIN STAINLESS STEEL**

160 x 160

Product Code: WS0101



### **LUGA Dual Flush**

Pneumatic Push Panel

Pneumatic push plates are supplied with pneumatic actuators and tubing allowing cistern tank change over from mechanical to pneumatic activation.

WS4238 buttons are supplied with 2m tubing allowing remote mounting of buttons on panels (by others).



**ALUMINIUM** 160 x 160

Product Codes: Natural - WS9745 Black - WS9738





**GLASS** 160 x 160

Product Codes: White - WS9801 Black - WS9838

OWIEA



#### **BLANK PANEL**

Must be used for access to service cistern when WS4238 buttons are used



#### STAINLESS STEEL

66 dia button Product Codes: Single flush - WS4238SF Dual flush - WS4238DF



### **Auckland (Head Office)**

20 Carr Rd, Three Kings Auckland 1042 09 624 1115 sales@macdonaldindustries.co.nz macdonaldindustries.co.nz

#### Christchurch

32B Hayton Road Wigram, Christchurch 03 348 2356 christchurch@macdonaldindustries.co.nz

### Wellington

04 569 8033