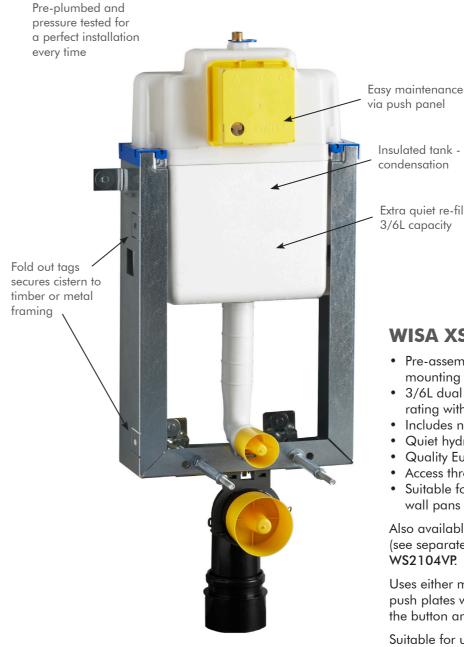

via push panel

Extra quiet re-fill

3/6L capacity

Max load

capacity

400kgs

Insulated tank - no

Extra quiet re-fill 3/6L capacity

condensation

- Quality European made product
- Access through front push panel for all repairs
- Suitable for use with floor mounted back to wall pans