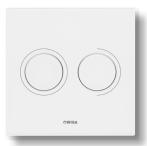

### WHITE ABS PLASTIC

160 x 160 Product Code: W\$5601

# BRIGHT CHROME METAL ALLOY

160 x 160 Product Code: W\$4051

# MATT CHROME METAL ALLOY

160 x 160 Product Code: WS4031

### **NATURAL ALUMINIUM**

160 x 160 Product Code: WS0111

#### **SATIN STAINLESS STEEL**

160 x 160

Product Code: WS0101