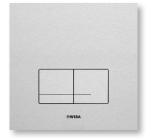

### **NATURAL ALUMINIUM**

160 x 160 Product Code: WS0111

#### **SATIN STAINLESS STEEL**

160 x 160

Product Code: WS0101