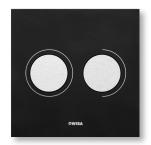

**ALUMINIUM** 160 x 160

Product Codes: Natural - WS9745 Black - WS9738

**GLASS** 160 x 160

Product Codes: White - WS9801 Black - WS9838

OWIEA