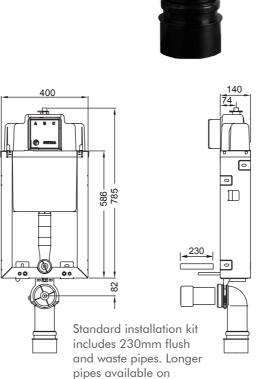

### **WISA XS MONT CISTERN**

- Pre-assembled cistern with galvanised steel mounting frame
- · 3/6L dual flush acheiving a WELS 3 Star rating with compatible toilets
- Includes noise insulation kit behind WC
- · Quiet hydraulic float valve

### **Product Code: WS2104**

- Specify push panel separately refer Page 4
- Where cistern to pan inlet connection dimension exceeds 170mm (FRFM5) specify longer 500mm inlet pipe, ref WS1201.