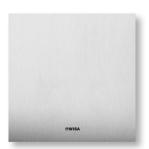

#### **NATURAL ALUMINIUM**

160 x 160

#### **SATIN STAINLESS STEEL**

160 x 160

Product Code: WS0101