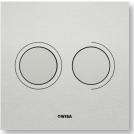

## **LUGA Dual Flush**

Pneumatic Push Panel

Pneumatic push plates are supplied with pneumatic actuators and tubing allowing cistern tank change over from mechanical to pneumatic activation.

WS4238 buttons are supplied with 2m tubing allowing remote mounting of buttons on panels (by others).

#### **SATIN STAINLESS STEEL**

160 x 160

Product Code: WS0101