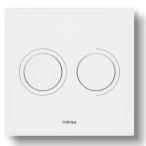

## **LUGA Dual Flush**

Pneumatic Push Panel

Pneumatic push plates are supplied with pneumatic actuators and tubing allowing cistern tank change over from mechanical to pneumatic activation.

WS4238 buttons are supplied with 2m tubing allowing remote mounting of buttons on panels (by others).

**ALUMINIUM** 160 x 160

Product Codes: Natural - WS9745 Black - WS9738

**GLASS** 160 x 160

Product Codes: White - WS9801 Black - WS9838