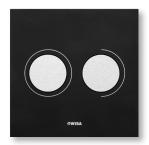

## **LUGA Dual Flush**

Pneumatic Push Panel

Pneumatic push plates are supplied with pneumatic actuators and tubing allowing cistern tank change over from mechanical to pneumatic activation.

WS4238 buttons are supplied with 2m tubing allowing remote mounting of buttons on panels (by others).

**ALUMINIUM** 160 x 160

Product Codes: Natural - WS9745 Black - WS9738

**GLASS** 160 x 160

Product Codes: White - WS9801 Black - WS9838