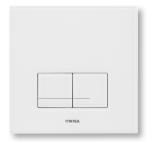

## **DELOS Dual Flush**

Mechanical Push Panels

Vandal resistant version available using stainless steel push buttons, suitable for use in public buildings. Refer separate literature.

## WHITE ABS PLASTIC

160 x 160 Product Code: W\$5601