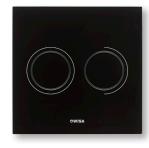

## **LUGA Dual Flush**

Pneumatic Push Panel

Pneumatic push plates are supplied with pneumatic actuators and tubing allowing cistern tank change over from mechanical to pneumatic activation.

WS4238 buttons are supplied with 2m tubing allowing remote mounting of buttons on panels (by others).

**ALUMINIUM** 160 x 160

Product Codes: Natural - WS9745 Black - WS9738

**GLASS** 160 x 160

Product Codes: White - WS9801 Black - WS9838