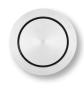

#### STAINLESS STEEL

66 dia button Product Codes: Single flush - WS4238SF Dual flush - WS4238DF