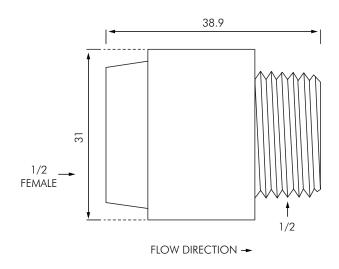

## **DESCRIPTION**

The Zurn Z7000-VB inline vacuum breaker is designed for use in the shower where a shower hose is fitted to prevent the backflow of water. Inlet and outlet are 1/2". The female connection attaches to the water supply fixed wall elbow and the shower hose connects to the male outlet. Arrow on vacuum breaker should point in the direction of the water flow. The body is manufactured in brass with hard chrome finish.