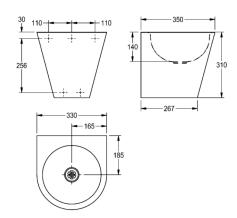

Dimensions 330 x 310 x 350 mm (W x H x D) Bowl dimensions 277 x 140 mm (D x H)

| Technical data        |                                |
|-----------------------|--------------------------------|
| Bowl height           | 140.00 mm                      |
| Bowl width            | 277.00 mm                      |
| Bowl depth            | 277.00 mm                      |
| Material thickness    | 1,250.00 mm                    |
| Overall depth         | 350.00 mm                      |
| Overall height        | 310.00 mm                      |
| Overall width         | 330.00 mm                      |
| Waste hole projection | 185.00 mm                      |
| Material              | Stainless steel                |
| Material code         | 1.4301 Chrome Nickel steel V2A |
| Tap ledge             | Yes                            |
| Type of mounting      | Wall mounting                  |
| Waste hole position   | Center                         |
| Bowl position         | Center                         |
| Bowl finish           | Satin finish                   |
| Bowl shape            | Circle                         |
| Colour                | No colour                      |
| Number of bowls       | 1.00000                        |
| Overflow              | No                             |
| Rear upstand          | No                             |
| Siphon included       | No                             |
| Splash back           | No                             |
| Surface finish        | Satin finished                 |
| Type of waste kit     | Flat perforated waste          |
| Waste kit included    | Yes                            |
| Waste size            | DN 32                          |
| Spillway              | No                             |
| Siphon diameter       | DN 32                          |
| Type of basin         | Vanity basin                   |