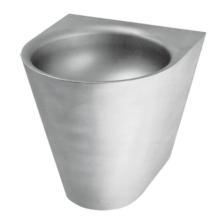

## **ANIMA** washbasin

## MODEL RANGE: ANIMA | ANMX205 | 2000071493

Wash basins & Washtroughs | Wash basins

The Centinel washbasin is manufactured from 1.25 mm thick grade EN 1.4301 (304) stainless steel polished to a satin finish. The bowl is prepared with no tap hole and supplied with a 32 mm flush grated waste only (no overflow can be fitted). Complete with joggle strip and bottom access panel for fixing (using screws) and plumbing connections.