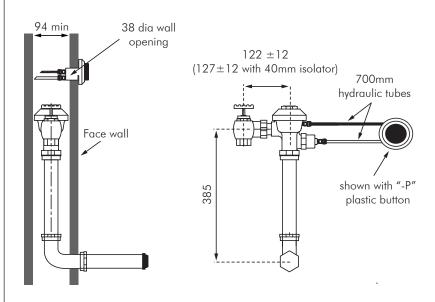

Mount valve in appropriately sized duct space (see drawing above). 342mm x 342mm stainless steel access panel available should full duct access not be available.

Flow rings supplied with the valve allow the installer to increase the flush volume to either 9 or 12 litres if required. This can be useful when older pans or Asian squat toilets are installed (WELS O Star rated).