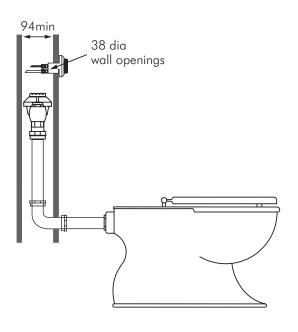

## **DESCRIPTION**

Zurn ZH-6152L-BV/BD/ST flush valves are hydraulically actuated WC flushing valves suitable for buildings with a dedicated non potable supply, serving existing Belva or Stuart flushing valves. The standard valves are pre-set to deliver a 6L single flush but can be retrospectively fitted with flow rings giving 9 or 12L flushing if the pan demands higher flush volumes. Valves are machined to allow a direct replacement of existing valves without the need to replace water inlet connection and flush pipes. The through wall button mounting hole(s) need to be drilled to suit the Zurn valve.

## **SPECIFICATION**

Suitable for non-potable connection to 6 litre back entry pans

Minimum Pressure: 40kPa single flush

Maximum Pressure: 150kPa

Flow Rate: 901/min

Inlet Connection: 32 (Belva) or 40mm (Stuart) BSP