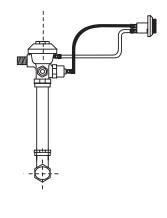

## **DESCRIPTION**

Zurn ZH-6152L-BV/BD/ST flush valves are hydraulically actuated WC flushing valves suitable for buildings with a dedicated non potable supply, serving existing Belva or Stuart flushing valves. The standard valves are pre-set to deliver a 6L single flush but can be retrospectively fitted with flow rings giving 9 or 12L flushing if the pan demands higher flush volumes. Valves are machined to allow a direct replacement of existing valves without the need to replace water inlet connection and flush pipes. The through wall button mounting hole(s) need to be drilled to suit the Zurn valve.

## **MODELS**

ZH-6152L-BV - Standard Belva valve replacement

1"metal button.

ZH-6152L-BD - Belva Deluxe valve replacement

1"metal button.

ZH-6152L-ST - Standard Stuart valve replacement

1"metal button.

**Auckland (Head Office)** 