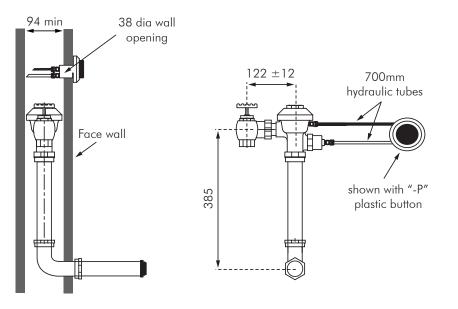

Pipework design is critical to correct valve operation and must be completed by a suitably qualified person.

Mount valve in a appropriately sized duct space (see drawing above). Stainless steel access panels available should full duct access not be available.

In order to comply with approvals is not possible to remote mount this valve and extend any pipework.