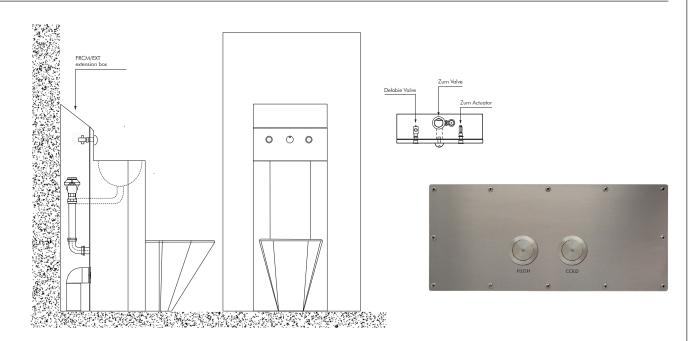

### DESCRIPTION

ZH-6152XL-PO is a combination mains pressure flushing valve and Delabie timed flow basin valve set, specifically designed to mount through the backsplash of a Franke combi unit providing a vandal resistant means of WC flushing and cold water supply to the basin. The flush valve is pre-set to deliver a 6L flush and has achieved the distinction of Australian Standards Watermark approval and WELS 1 Star rating. Valve upgradable to 4.5L flushing should regulations permit.

Pipework design is critical to correct valve operation and must be completed by a suitably qualified person.

The set can be purchased in a format to suit mounting inside the combi extension box, if there is no duct access behind the combi, as per the drawing above. Alternatively, if there is duct access behind the combi it can be supplied with extensions allowing through wall fixing.

The set includes the Zurn flush valve, Delabie timed flow basin valve, through wall connectors, bubbler for the basin and a set of John Guest fittings allowing connection between the Delabie valve and the bubbler.